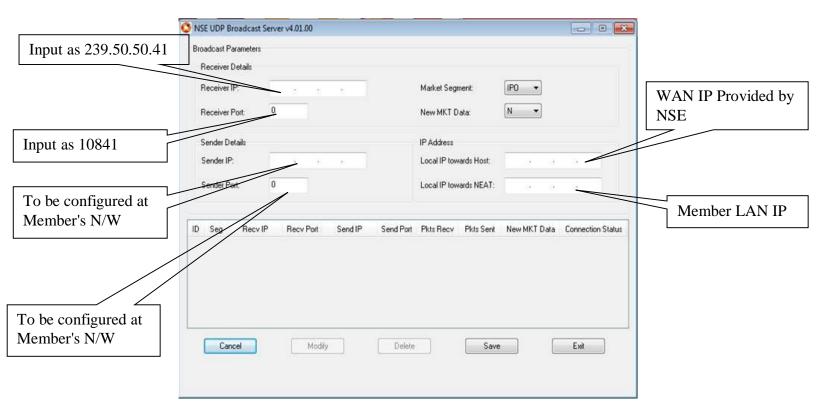

### **Configuring NSE UDP server:** (For Broadcast Data Connection)

| Receiving Multicast Address | 239.50.50.41 |
|-----------------------------|--------------|
| Receiving UDP Port          | 10841        |